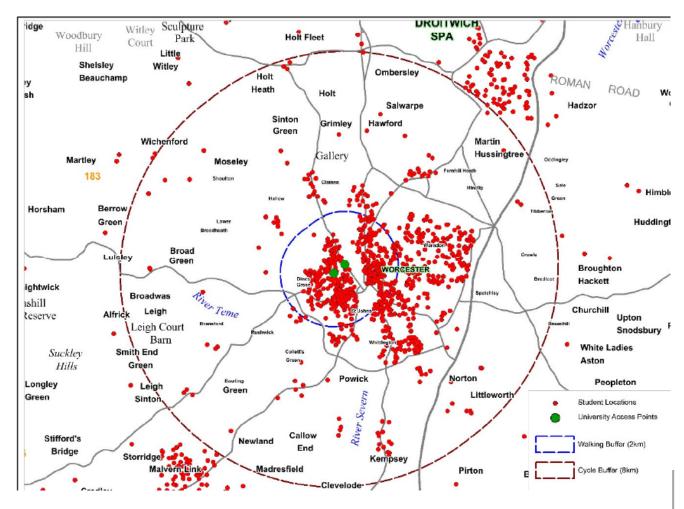

of rubbish was recycled
- Highest local council is 67.3%





#### This presentation will explore....

- Facts and figures
- History of previous joint recycling initiatives

Rejuvenating recycling campaign

Launch of the White Bags



## Worcester City Council facts and figures

- 95,000 residents live in Worcester
- Worcester City is a District Council, it collects the waste
- Worcestershire County Council dispose of it
- 9000 students at Worcester (12,000 partner colleges)

www.worcester.ac.uk

### University student housing facts and figures

- No exact figure
- University accredited Student housing website
- 544 student properties
- 2,521 bed spaces
- 4.6 students per house
- Worcester City Council licenced properties
- Letting agencies



### Location of Student Houses in Worcester





#### **Previous Campaign:**

- "A cleaner and greener approach to student waste" project between University of Worcester and City Council
- purpose was to:
- Increase student recycling in halls
- Change students attitudes and behaviours
- > The results
- 120% recycling increase on campus
- 2 Green Apple awards



## Our current campaign "Rejuvenating recycling"

Student led - Morgan Koronis

CIWM

Online course- Waste smart

Behaviour change





#### Results from Waste Smart course

- 10 student volunteers
- All students passed on the first attempt
- Average assessment mark was 84%
- 1 person achieved 100%





# Rejuvenating recycling: From research to application

A talk by Morgan Koronis





#### The White bag





www.worcester.ac.uk

#### In Conclusion:

Encourage students to re