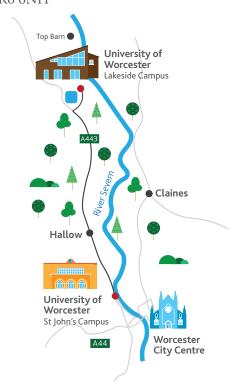

## **HOW TO GET HERE**

Ideally located just 5 miles from the centre of Worcester. We can be reached in 10minutes by car and are serviced by regular bus routes to and from Worcester. We are 29 mile s from the centre of Birmingham.

Lakeside Campus University of Worcester Holt Heath Worcester WR6 6NH

10 minutes

University of Worcester