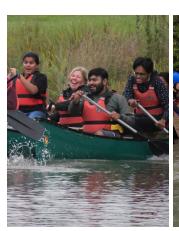

### WHAT WE DO

At Lakeside we offer the following water and land based activities:

- Climbing
- Abseiling
- Big Zip Wire (100m)
- Small Zip Wire
- Leap of Faith
- Archery
- Orienteering
- Bushcraft
- Nightline
- Team Challenge
- Raft Building
- Kayaking
- Canoeing
- Stand Up Paddle Boarding
- Open Water Swimming
- Swim Safe
- Power Boating (Courses)